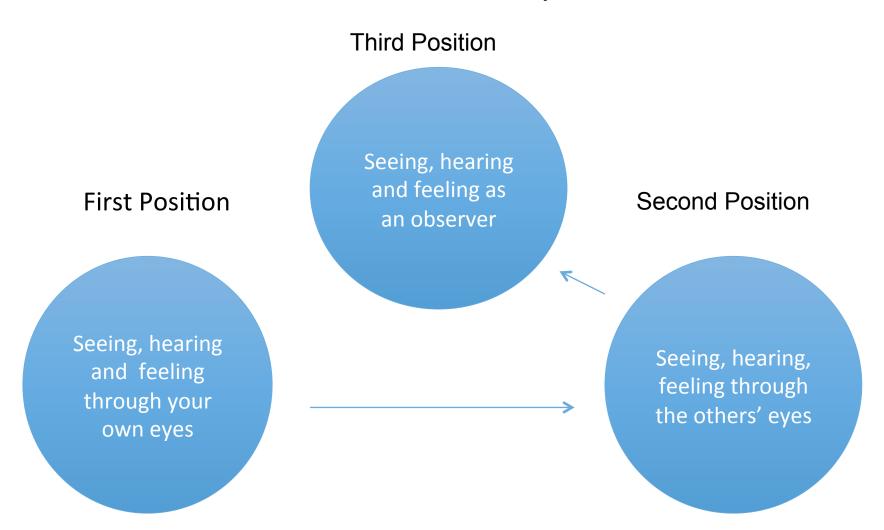

#### Exercise 2 – Meta Mirror Process

 How we can begin to understand other maps of the world

## Meta Mirror Process – Perceptual Positions

### Reflective questions:

- Begin to notice your own deletions, distortions and generalisations.
- Begin to notice how others may delete, distort and generalise when communicating with you.
- Write down examples.
- How can this knowledge help you as a leader?
- How have you used the Meta Mirror process (perceptual positions)?